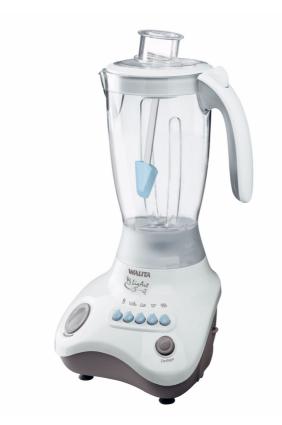

### Powerful 500W motor

This blender focuses on people who care for their families and friends. With the 5 speeds and serrated knives you can blend almost anything you like to the perfect end result. The accessories give the blender an extra dimension.

#### For perfect end result

- Multiple speeds
- · Spatula for safely stirring while blending
- Break-resistant jar
- Serrated blades
- Filter for clear juice
- Transparent lid
- Glass jar

Filter

#### R11774